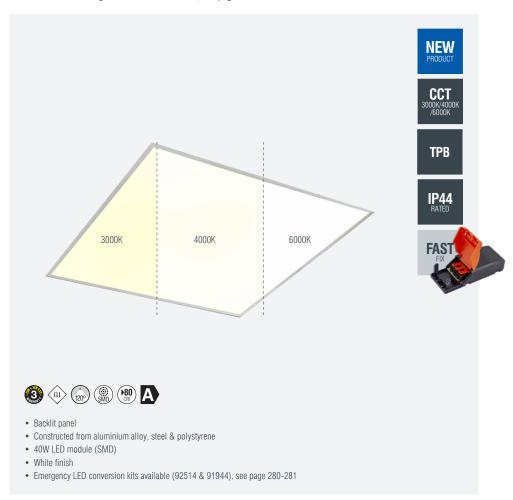

## **STRATUS** CCT

The Stratus range of backlit LED panels offers superior light distribution and proven reliability. White painted steel body, backlit LED module with high efficiency optical design and opal diffuser suitable for use in 15 or 24mm standard exposed grid ceilings. The Stratus Pro comes complete with our new innovative fast-fix loop-in loop-out integrated driver saving valuable time on installation. Range of accessories available, see page 59.

| CODE  | DESCRIPTION           |     |                    |      |     | DIMENSIONS        |
|-------|-----------------------|-----|--------------------|------|-----|-------------------|
| 92543 | Stratus CCT IP44      | 40W | 3000 / 4000 / 6000 | 4000 | 100 | Sq: 595mm H: 30mm |
| 81007 | Triac dimmable driver | 40W |                    |      |     |                   |
| 92246 | Dali dimmable driver  | 40W |                    |      |     |                   |