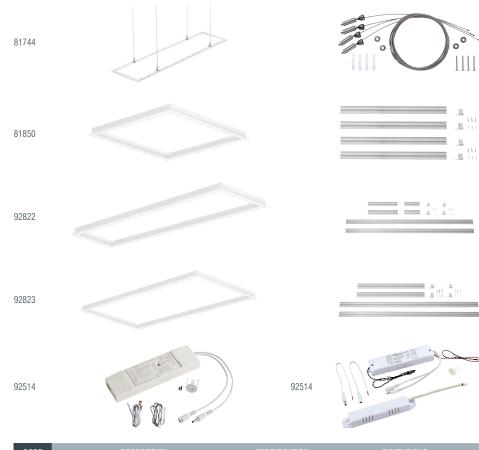

## **STRATUS** ACCESSORIES

Adjustable suspension, surface mount and recessed kits for use with our Stratus ceiling panels. Designed for environments that do not have a T-Bar ceiling, but can still benefit from the Stratus's excellent low maintenance and running costs. 4 steel cables or clips required for 595 x 595mm panels and 6 steel cables or clips required for 1195mm panels.

| CODE  | DESCRIPTION                                        |   | SPECIFICATION | DIMENSIONS        |
|-------|----------------------------------------------------|---|---------------|-------------------|
| 81744 | Stratus Suspension Kit (4 cables)                  | 2 | Bright zinc   | L: 200-1000mm     |
| 81850 | Surface Mount Kit (for 595 x 595mm)                | 2 | Gloss white   | Sq: 600mm H: 58mm |
| 92822 | Surface Mount Kit (for 1195 x 595mm)               | 2 | Gloss white   |                   |
| 92823 | Surface Mount Kit (for 1195 x 595mm)               | 2 | Gloss white   |                   |
| 91237 | Recess Clip Kit (14 clips)                         | 2 |               |                   |
| 92514 | <b>NEW</b> Emergency LED conversion kit            |   |               |                   |
| 91944 | <b>NEW</b> Emergency LED conversion kit - Self Tes | t |               |                   |